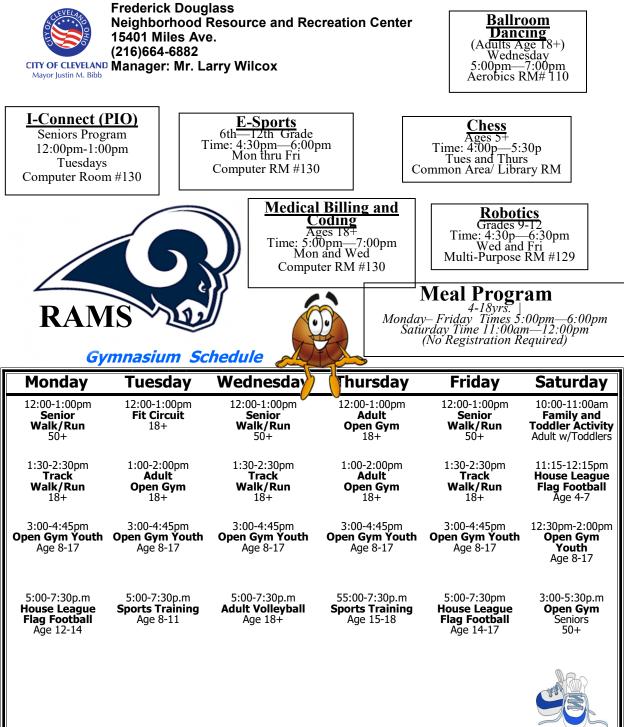

Pool Schedule

| Monday                                          | Tuesday                                                                                | Wednesday                                           | Thursday                                                | Friday                                              | Saturday                                                             |    |
|-------------------------------------------------|----------------------------------------------------------------------------------------|-----------------------------------------------------|---------------------------------------------------------|-----------------------------------------------------|----------------------------------------------------------------------|----|
| Senior/Water<br>Aerobics<br>12:00-1:30pm<br>18+ | Senior/Adult<br>Walk/Lap Swim<br>12:00-12:45<br>18+                                    | Senior/Adult<br>Walk/Lap Swim<br>12:00-12:45<br>18+ | Senior/Adult<br>Walk/Lap Swim<br>12:00-12:45<br>18+     | Senior/Adult<br>Walk/Lap Swim<br>12:00-12:45<br>18+ | Adult/Senior<br>Open Swim<br>10:00-12:45<br>18+                      |    |
| Adult Open<br>Swim<br>1:45-2:45<br>18+          | Senior/Adult<br>Walk/Lap Swim<br>1:00-1:45<br>18+                                      | Senior/Adult<br>Walk/Lap Swim<br>1:00-1:45<br>18+   | Senior/Adult<br>Walk/Lap Swim<br>1:00-1:45<br>18+       | Senior/Adult<br>Walk/Lap Swim<br>1:00-1:45<br>18+   | Youth Swim<br>1:00-1:45<br>8-17                                      |    |
|                                                 | Adult Aqua-cise<br>2:00-2:45<br>18+                                                    | Adult Open<br>Swim<br>2:00-2:45<br>18+              | Adult Aqua-cise<br>2:00-2:45<br>18+                     | Adult Open<br>Swim<br>2:00-2:45<br>18+              | <b>CLOSED</b><br>2:00-3:00                                           | (  |
| <b>CLOSED</b><br>3:00-4:00                      | <b>CLOSED</b><br>3:00-4:00                                                             | <b>CLOSED</b><br>3:00-4:00                          | <b>CLOSED</b><br>3:00-4:00                              | <b>CLOSED</b><br>3:00-4:00                          | <b>Youth Swim</b><br>3:00-4:00<br>8-17                               |    |
| Youth Swim<br>Hoops/Slide<br>4:00-5:00<br>8-17  | Youth Swim<br>Hoops/Slide<br>4:00-5:00<br>8-17                                         | Youth Swim<br>Hoops/Slide<br>4:00-5:00<br>8-17      | Youth Swim<br>Hoops/Slide<br>4:00-5:00<br>8-17          | Youth Swim<br>Hoops/Slide<br>4:00-5:00<br>8-17      | Family Swim<br>Hoops/slide/<br>Tot<br>4:00-5:30<br>Adult w/Child     |    |
| Lifeguard<br>Course<br>5:00pm-7:30pm<br>Age 15+ | LTS Swim<br>5:00-5:45<br>Youth<br>8-17                                                 | Lifeguard<br>Course<br>5:00pm-7:30pm<br>Age 15+     | LTS Swim<br>5:00-5:45<br>Adult<br>18+                   | Water Sports<br>5:00-6:30<br>8-17                   |                                                                      |    |
|                                                 | <b>Aqua-cise</b><br>6:00-6:45<br>18 +                                                  |                                                     | <b>Aqua-cise</b><br>6:00-6:45<br>18 +                   | Family Swim<br>6:45-7:30<br>Adult w/Child           |                                                                      |    |
|                                                 | <b>Adult Swim</b><br>7:00-7:30<br>18+                                                  |                                                     | Adult Swim<br>7:00-7:30<br>18+                          |                                                     | <u></u>                                                              |    |
| tness Room #103<br>-Max Per Room)               | Line-Dance (age 18<br>Monday 5pm-7:15p<br>Tuesday 12pm-1:45                            | m                                                   | Computer Lab<br>Mon-Fri<br>12pm-3pm (18+)               | Age<br>Time: 12:0<br>Wedu                           | iz Cards<br>s 45+<br>00p−3:00p<br>nesday                             | Op |
| <b>1on-Fri)</b><br>2:00pm-7:30pm                | Thursday 5:00pm-6<br>Friday 12:00pm-1:4                                                | .5pm                                                | Mon-Fri<br>3pm-7:30pm (8-17)<br>Saturday<br>10pm-5:30pm | Senior I                                            | RM#117<br>C <u>ircuit</u><br>s 18+<br>00p—1:00p                      | F  |
| aturday)<br>0:00am-5:30pm                       | Aqua-Cise (age 18<br>Monday 12:00pm-1                                                  | :30pm                                               | (All Ages)<br>Computer Room #130                        |                                                     | oop—1:00p<br>esday<br>ym                                             | -  |
| $\circ$                                         | Arts and Craft -Tu<br>Adult 18+<br>12:00pm -3:00pm<br>Youth Age 8-17<br>3:00pm -7:30pm | ies/Thurs.                                          |                                                         | Time:                                               | Ages 8-17<br>Ages 8-17<br>4:00pm—6:00pm<br>Wednesday<br>Kitchen #116 |    |