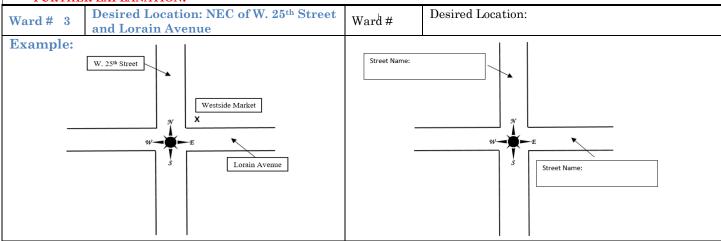

# FOOD CARTS ONLY

A SIDEWALK SKETCH MUST BE COMPLETED FOR EACH DESIRED LOCATION. INCLUDE THE FOLLOWING:

- BOTH THE WARD NUMBER AND THE DESIRED VENDING LOCATION;
- EACH CROSS STREET MUST BE LABELED;
- MARK THE DESIRED VENDING LOCATION WITH AN "X"; AND
- INCLUDE EASILY IDENTIFIABLE POINTS, SO THAT THE EXACT LOCATION CAN BE RECOGNIZED WITHOUT FURTHER EXPLANATION.

Include additional sketches if necessary