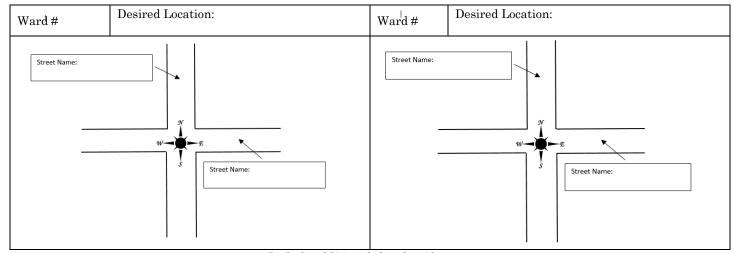

# FOOD CARTS ONLY

A SIDEWALK SKETCH MUST BE COMPLETED FOR EACH DESIRED LOCATION. INCLUDE THE FOLLOWING:

- BOTH THE WARD NUMBER AND THE DESIRED VENDING LOCATION;
- EACH CROSS STREET MUST BE LABELED;
- MARK THE DESIRED VENDING LOCATION WITH AN "X"; AND
- INCLUDE EASILY IDENTIFIABLE POINTS, SO THAT THE EXACT LOCATION CAN BE RECOGNIZED WITHOUT FURTHER EXPLANATION.

Include additional sketches if necessary